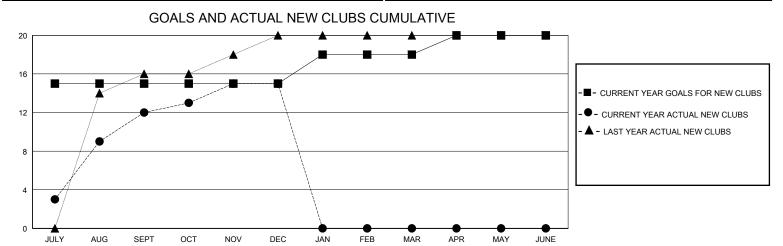

## MONTHLY MEMBERSHIP PROGRESS REPORT

District 325 J

GMT: LOCATION NEPAL GMT CA

| Clubs         |               |             |               | Members               |                       |                         |                                                    |  |  |
|---------------|---------------|-------------|---------------|-----------------------|-----------------------|-------------------------|----------------------------------------------------|--|--|
|               | RESULTS FOR   | R 2023-2024 |               | RESULTS FOR 2023-2024 |                       |                         |                                                    |  |  |
| QUARTER       | NEW CLUB GOAL | NEW CLUBS   | DROPPED CLUBS | QUARTER MEMB          | ER GROWTH NET<br>GOAL | MEMBER GROWTH<br>ACTUAL | DROPPED<br>MEMBERS ACTUAL<br>(including transfers) |  |  |
| JULY/AUG/SEPT | 15            | 12          | 0             | JULY/AUG/SEPT         | 140                   | 384                     | 91                                                 |  |  |
| OCT/NOV/DEC   | 0             | 3           | 4             | OCT/NOV/DEC           | 0                     | 120                     | 205                                                |  |  |
| JAN/FEB/MAR   | 3             | 0           | 0             | JAN/FEB/MAR           | 40                    | 0                       | 0                                                  |  |  |
| APR/MAY/JUNE  | 2             | 0           | 0             | APR/MAY/JUNE          | 20                    | 0                       | 0                                                  |  |  |