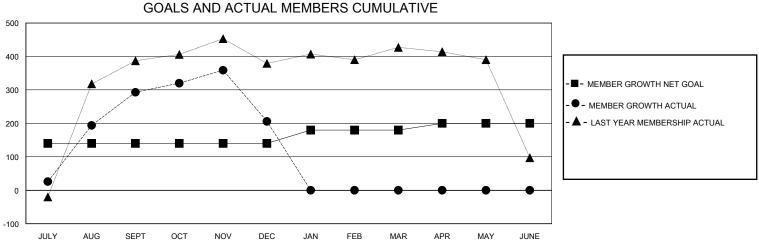

## MONTHLY MEMBERSHIP PROGRESS REPORT

District 325 J

GMT: LOCATION NEPAL GMT CA

| Clubs         |               |             |               | Members               |                       |                         |                                                    |  |  |
|---------------|---------------|-------------|---------------|-----------------------|-----------------------|-------------------------|----------------------------------------------------|--|--|
|               | RESULTS FOR   | R 2023-2024 |               | RESULTS FOR 2023-2024 |                       |                         |                                                    |  |  |
| QUARTER       | NEW CLUB GOAL | NEW CLUBS   | DROPPED CLUBS | QUARTER MEMB          | ER GROWTH NET<br>GOAL | MEMBER GROWTH<br>ACTUAL | DROPPED<br>MEMBERS ACTUAL<br>(including transfers) |  |  |
| JULY/AUG/SEPT | 15            | 12          | 0             | JULY/AUG/SEPT         | 140                   | 384                     | 91                                                 |  |  |
| OCT/NOV/DEC   | 0             | 3           | 4             | OCT/NOV/DEC           | 0                     | 120                     | 205                                                |  |  |
| JAN/FEB/MAR   | 3             | 0           | 0             | JAN/FEB/MAR           | 40                    | 0                       | 0                                                  |  |  |
| APR/MAY/JUNE  | 2             | 0           | 0             | APR/MAY/JUNE          | 20                    | 0                       | 0                                                  |  |  |